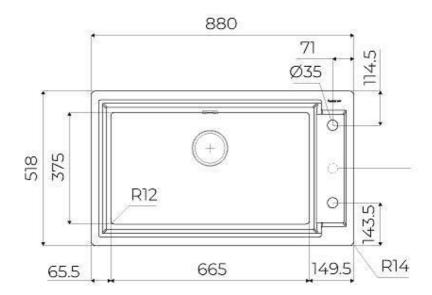

### **DETAILS**

Edge/Installation Type

| Luge/Installation Type | MITTIES TITLE                                                   |
|------------------------|-----------------------------------------------------------------|
| Material               | AISI 304 stainless steel                                        |
| Texture                | Brushed in line                                                 |
| Base                   | 90 cm                                                           |
| Dimensions             | 880 x 518 mm                                                    |
| Standard fittings      | Fixing hooks, gasket, drain, overflow and siphon, boxed packing |
| Mixer holes            | 2 standard holes - 3rd hole on request                          |
| Built-in hole          | View technical data sheet                                       |
| Drainer                | No                                                              |
|                        |                                                                 |

| Number of bowls                                                                                    | 1 bowl                                                                                                                                                                                                      |
|----------------------------------------------------------------------------------------------------|-------------------------------------------------------------------------------------------------------------------------------------------------------------------------------------------------------------|
| Waste fitting                                                                                      | Drain with automatic control SPACE (PUSH)                                                                                                                                                                   |
| EQUIPMENT                                                                                          |                                                                                                                                                                                                             |
| 8407 116 - Space Push<br>automatic waste fitting<br>8100 606 - Black grid<br>8100 607 - Black grid |                                                                                                                                                                                                             |
| FEATURES                                                                                           |                                                                                                                                                                                                             |
| Deep bowls                                                                                         | This bowls reach an important depth, over 20 cm, thanks to the advanced production technology, that can be offer great capiency and practicity in all the washing operations.                               |
| High thickness                                                                                     | Imm thick steel. A significant thickness, which guarantees the maximum sturdiness and durability.                                                                                                           |
| Perimetral overflow                                                                                | The overflow is always a security on the Foster sinks that prevents the overflow of water in case of oversights. The perimeter drain solution improves aesthetics thanks to its square and essential shape. |
| Small radius                                                                                       | Bowls with squared shapes with a modern design and an increased capacity, for a minimal aesthetics connected with an extreme practicity.                                                                    |