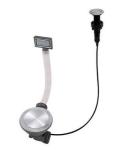

The elegant SPACE steel cap closes the drain and leaves no visible residues collected in the basket below. Space also has a small footprint and allows the optimal use of the under-sink

## **TECHNICAL DATA**

Space waste fitting

compartment.