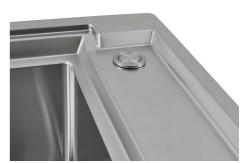

| Number of bowls                                                                                    | 1 bowl                                                                                                                                                                                                      |
|----------------------------------------------------------------------------------------------------|-------------------------------------------------------------------------------------------------------------------------------------------------------------------------------------------------------------|
| Waste fitting                                                                                      | Drain with automatic control SPACE (PUSH)                                                                                                                                                                   |
| EQUIPMENT                                                                                          |                                                                                                                                                                                                             |
| 8407 116 - Space Push<br>automatic waste fitting<br>8100 606 - Black grid<br>8100 607 - Black grid |                                                                                                                                                                                                             |
| FEATURES                                                                                           |                                                                                                                                                                                                             |
| Deep bowls                                                                                         | This bowls reach an important depth, over 20 cm, thanks to the advanced production technology, that can be offer great capiency and practicity in all the washing operations.                               |
| High thickness                                                                                     | Imm thick steel. A significant thickness, which guarantees the maximum sturdiness and durability.                                                                                                           |
| Perimetral overflow                                                                                | The overflow is always a security on the Foster sinks that prevents the overflow of water in case of oversights. The perimeter drain solution improves aesthetics thanks to its square and essential shape. |
| Small radius                                                                                       | Bowls with squared shapes with a modern design and an increased capacity, for a minimal aesthetics connected with an extreme practicity.                                                                    |