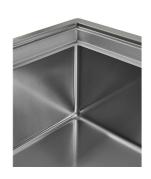

### **DETAILS**

Edge/Installation Type

| Luge/Installation Type | MITTIES TITLE                                                   |
|------------------------|-----------------------------------------------------------------|
| Material               | AISI 304 stainless steel                                        |
| Texture                | Brushed in line                                                 |
| Base                   | 90 cm                                                           |
| Dimensions             | 880 x 518 mm                                                    |
| Standard fittings      | Fixing hooks, gasket, drain, overflow and siphon, boxed packing |
| Mixer holes            | 2 standard holes - 3rd hole on request                          |
| Built-in hole          | View technical data sheet                                       |
| Drainer                | No                                                              |
|                        |                                                                 |

| Number of bowls                                                                                    | 1 bowl                                                                                                                                                                                                      |
|----------------------------------------------------------------------------------------------------|-------------------------------------------------------------------------------------------------------------------------------------------------------------------------------------------------------------|
| Waste fitting                                                                                      | Drain with automatic control SPACE (PUSH)                                                                                                                                                                   |
| EQUIPMENT                                                                                          |                                                                                                                                                                                                             |
| 8407 116 - Space Push<br>automatic waste fitting<br>8100 606 - Black grid<br>8100 607 - Black grid |                                                                                                                                                                                                             |
| FEATURES                                                                                           |                                                                                                                                                                                                             |
| Deep bowls                                                                                         | This bowls reach an important depth, over 20 cm, thanks to the advanced production technology, that can be offer great capiency and practicity in all the washing operations.                               |
| High thickness                                                                                     | Imm thick steel. A significant thickness, which guarantees the maximum sturdiness and durability.                                                                                                           |
| Perimetral overflow                                                                                | The overflow is always a security on the Foster sinks that prevents the overflow of water in case of oversights. The perimeter drain solution improves aesthetics thanks to its square and essential shape. |
| Small radius                                                                                       | Bowls with squared shapes with a modern design and an increased capacity, for a minimal aesthetics connected with an extreme practicity.                                                                    |