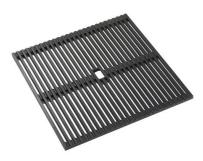

# **EQUIPMENT**

Black Grid 8100 606

**Black Grid** 8100 607

Space Push automatic waste fitting 8407 116