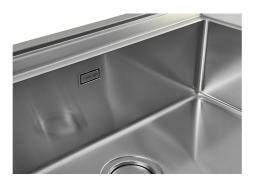

The elegant SPACE steel cap closes the drain and leaves no visible residues collected in the basket below. Space also has a small footprint and allows the optimal use of the under-sink

## **TECHNICAL DATA**

Space waste fitting

compartment.