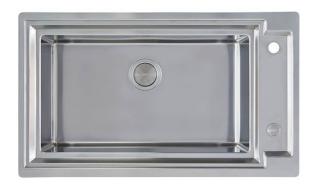

# **OUTLINE H25**

Kitchen Sinks Code: 6625 000

### **DETAILS**

Edge/Installation Type

| Luge/Installation Type | MITTIES TITLE                                                   |
|------------------------|-----------------------------------------------------------------|
| Material               | AISI 304 stainless steel                                        |
| Texture                | Brushed in line                                                 |
| Base                   | 90 cm                                                           |
| Dimensions             | 880 x 518 mm                                                    |
| Standard fittings      | Fixing hooks, gasket, drain, overflow and siphon, boxed packing |
| Mixer holes            | 2 standard holes - 3rd hole on request                          |
| Built-in hole          | View technical data sheet                                       |
| Drainer                | No                                                              |
|                        |                                                                 |