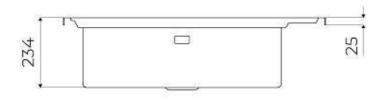

### **DETAILS**

Edge/Installation Type

| Luge/Installation Type | MITTIES TITLE                                                   |
|------------------------|-----------------------------------------------------------------|
| Material               | AISI 304 stainless steel                                        |
| Texture                | Brushed in line                                                 |
| Base                   | 90 cm                                                           |
| Dimensions             | 880 x 518 mm                                                    |
| Standard fittings      | Fixing hooks, gasket, drain, overflow and siphon, boxed packing |
| Mixer holes            | 2 standard holes - 3rd hole on request                          |
| Built-in hole          | View technical data sheet                                       |
| Drainer                | No                                                              |
|                        |                                                                 |

| Number of bowls                                                                                    | 1 bowl                                                                                                                                                                                                      |
|----------------------------------------------------------------------------------------------------|-------------------------------------------------------------------------------------------------------------------------------------------------------------------------------------------------------------|
| Waste fitting                                                                                      | Drain with automatic control SPACE (PUSH)                                                                                                                                                                   |
| EQUIPMENT                                                                                          |                                                                                                                                                                                                             |
| 8407 116 - Space Push<br>automatic waste fitting<br>8100 606 - Black grid<br>8100 607 - Black grid |                                                                                                                                                                                                             |
| FEATURES                                                                                           |                                                                                                                                                                                                             |
| Deep bowls                                                                                         | This bowls reach an important depth, over 20 cm, thanks to the advanced production technology, that can be offer great capiency and practicity in all the washing operations.                               |
| High thickness                                                                                     | Imm thick steel. A significant thickness, which guarantees the maximum sturdiness and durability.                                                                                                           |
| Perimetral overflow                                                                                | The overflow is always a security on the Foster sinks that prevents the overflow of water in case of oversights. The perimeter drain solution improves aesthetics thanks to its square and essential shape. |
| Small radius                                                                                       | Bowls with squared shapes with a modern design and an increased capacity, for a minimal aesthetics connected with an extreme practicity.                                                                    |