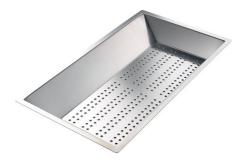

#### **OPTIONAL ACCESSORIES**

Stainless steel basket 8611 000

Stainless steel perforated tray 8156 000

Stainless steel Plate rack 8100 306

Walnut-wood chopping board 8642 004