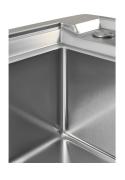

| Number of bowls                                                                                    | 1 bowl                                                                                                                                                                                                      |
|----------------------------------------------------------------------------------------------------|-------------------------------------------------------------------------------------------------------------------------------------------------------------------------------------------------------------|
| Waste fitting                                                                                      | Drain with automatic control SPACE (PUSH)                                                                                                                                                                   |
| EQUIPMENT                                                                                          |                                                                                                                                                                                                             |
| 8407 116 - Space Push<br>automatic waste fitting<br>8100 606 - Black grid<br>8100 607 - Black grid |                                                                                                                                                                                                             |
| FEATURES                                                                                           |                                                                                                                                                                                                             |
| Deep bowls                                                                                         | This bowls reach an important depth, over 20 cm, thanks to the advanced production technology, that can be offer great capiency and practicity in all the washing operations.                               |
| High thickness                                                                                     | Imm thick steel. A significant thickness, which guarantees the maximum sturdiness and durability.                                                                                                           |
| Perimetral overflow                                                                                | The overflow is always a security on the Foster sinks that prevents the overflow of water in case of oversights. The perimeter drain solution improves aesthetics thanks to its square and essential shape. |
| Small radius                                                                                       | Bowls with squared shapes with a modern design and an increased capacity, for a minimal aesthetics connected with an extreme practicity.                                                                    |