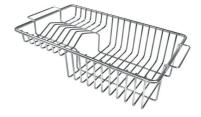

#### **OPTIONAL ACCESSORIES**

Stainless steel basket 8611 000

Stainless steel perforated tray 8156 000

Stainless steel Plate rack 8100 306

Walnut-wood chopping board 8642 004