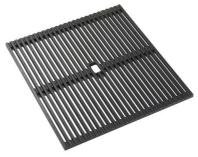

# **EQUIPMENT**

Black Grid 8100 606

**Black Grid** 8100 607

Space Push automatic waste fitting 8407 116